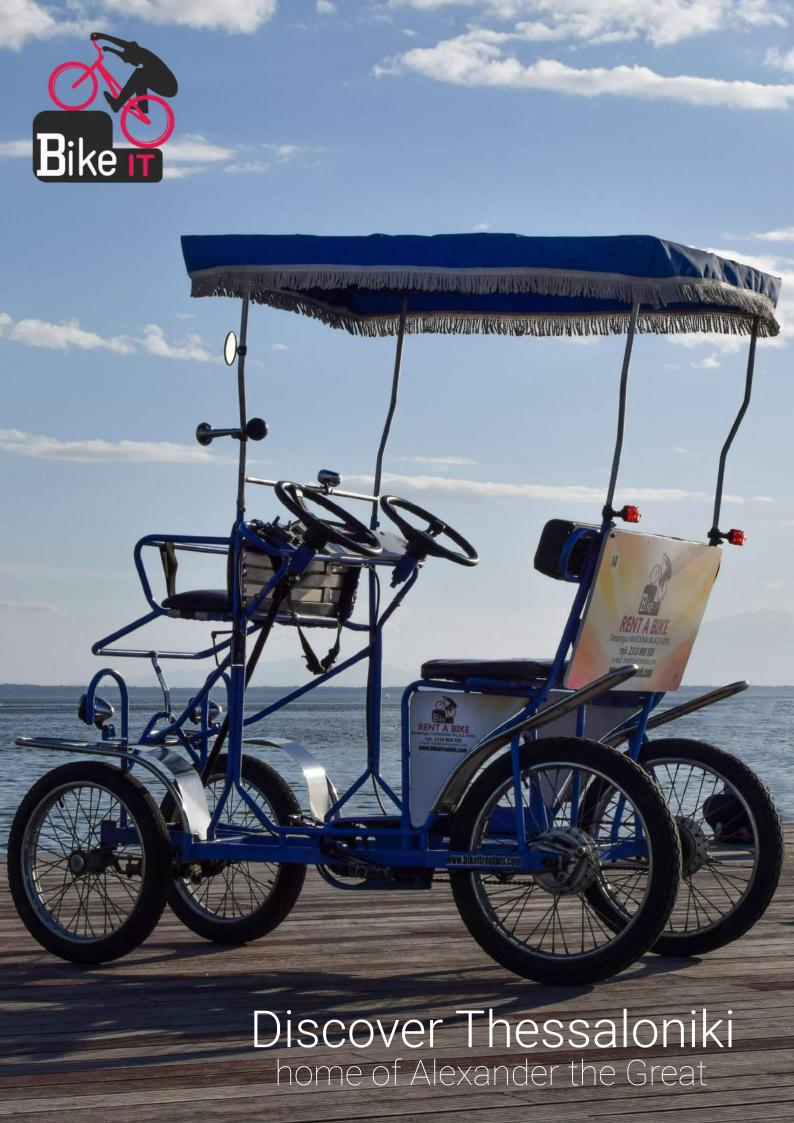

## Cycling Thessaloniki promenade

30 min: 9,00€

14,00€ 60 min:

30 min: 6,00€ 60 min: 9,00€

30 min: 5,00€

60 min: 8,00€

Tandem

4,00€ 30 min: 60 min: 7,00€